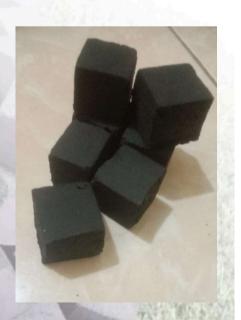

## SHISHA BRICKETS

SPECIFICATION
DIMENSIONS 2.5 X 2.5 CM
NETTO. : 13,9 gr
(72 cube. = 1 Kg)