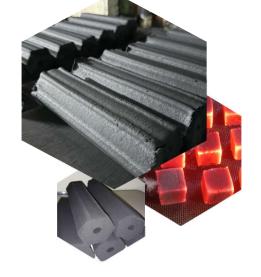

# COMBUSTION BRICKETS

SPECIFICATION
DIMENSIONS: 19 x 5 cm
NETTO. : 333 gr
(3 pcs. = 1 Kg)

**HEXAGON BBQ BRICKETS** 

SPECIFICATION
DIMENSIONS: 2.5 x 2.5 cm
NETTO. : 13,9 gr
(72 cube = 1 Kg)

**BBQ CUBE BRICKETS** 

## SHISHA BRICKETS

SPECIFICATION
DIMENSIONS 2.5 X 2.5 CM
NETTO. : 13,9 gr
(72 cube. = 1 Kg)