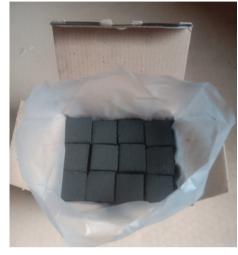

## SHISHA BRICKETS

SPECIFICATION
DIMENSIONS 2.5 X 2.5 CM
NETTO. : 13,9 gr
(72 cube. = 1 Kg)