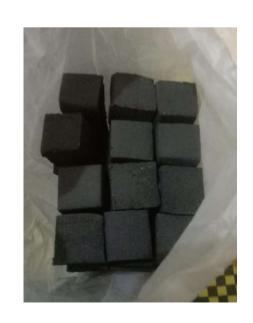

### FACTORY PHOTOS ARE ATTACHED

# COMBUSTION BRICKETS

SPECIFICATION
DIMENSIONS: 19 x 5 cm
NETTO. : 333 gr
(3 pcs. = 1 Kg)

**HEXAGON BBQ BRICKETS** 

SPECIFICATION
DIMENSIONS: 2.5 x 2.5 cm
NETTO. : 13,9 gr
(72 cube = 1 Kg)

**BBQ CUBE BRICKETS** 

## SHISHA BRICKETS

SPECIFICATION
DIMENSIONS 2.5 X 2.5 CM
NETTO. : 13,9 gr
(72 cube. = 1 Kg)