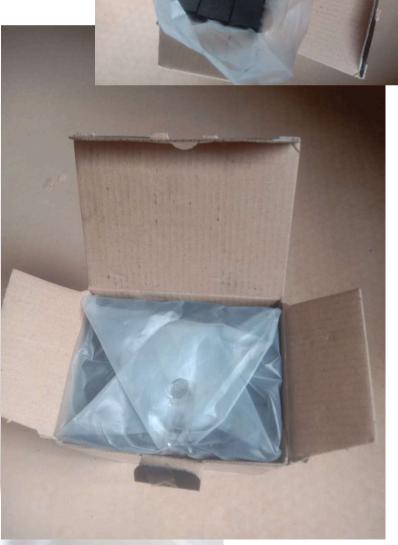

ed Carbon    | Pct  | 74.49        | 80.99        | By Calculation                  |

This certificate refers solely to the analysis in accordance with the details described herein and does not certify any other matter, and is issued without prejudice.

Medan, May 06th, 2024





Head of Laboratory

For verification of authenticity of certificate or reports, scan the secure QR code using the Validator App or visit <u>verify.carsurin.com</u>

"The below findings are based on sample/s only, which is/are submitted or supplied by client. This report is valid within 90 days from the date of testing" ncipal/Applicant's request and the analysis contained therein reflects the Company's findings





## SHISHA BRICKETS



SPECIFICATION
DIMENSIONS 2.5 X 2.5 CM
NETTO. : 13,9 gr
(72 cube. = 1 Kg)





### FACTORY PHOTOS ARE ATTACHED