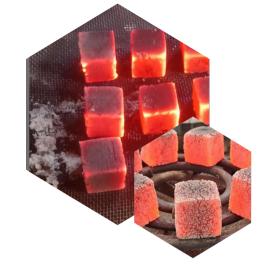

## SHISHA BRICKETS

SPECIFICATION
DIMENSIONS 2.5 X 2.5 CM
NETTO. : 13,9 gr
(72 cube. = 1 Kg)