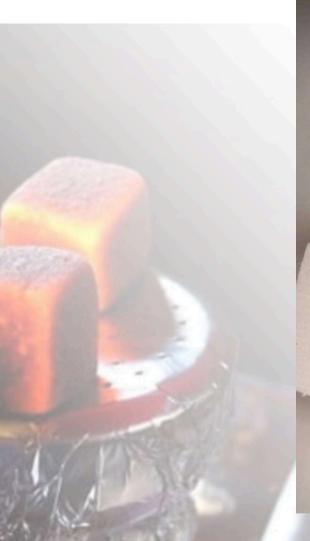

## SHISHA BRICKETS

SPECIFICATION
DIMENSIONS 2.5 X 2.5 CM
NETTO. : 13,9 gr
(72 cube. = 1 Kg)