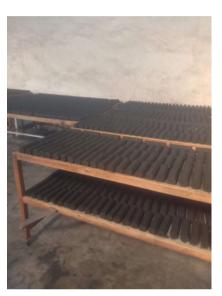

# COMBUSTION BRICKETS



SPECIFICATION
DIMENSIONS: 19 x 5 cm
NETTO. : 333 gr
(3 pcs. = 1 Kg)





**HEXAGON BBQ BRICKETS** 

SPECIFICATION
DIMENSIONS: 2.5 x 2.5 cm
NETTO. : 13,9 gr
(72 cube = 1 Kg)





**BBQ CUBE BRICKETS** 



Page No : 1 of 1

Report No : 240521.0537

### **REPORT OF ANALYSIS**

Description : Coconut Shell Charcoal Briquette

Sample Weight : 3.00 Kgs

Date of Received : May 03<sup>rd</sup>, 2024 Date of Analysis : May 04<sup>th</sup>, 2024

### **Analysis**

Analysis were performed at PT. Carsurin Tbk Medan Branch Laboratory (accreditation by KAN / National Accreditation Committe – Indonesia for ISO 17025:2017 Cert No. LP-888-IDN) in accordance with ASTM Standard. The results of our analysis are as follows:

| Parameter       | Unit | Results      |              |                                 |
|-----------------|------|--------------|--------------|-----------