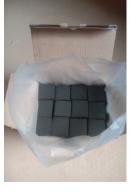

# COMBUSTION BRICKETS

SPECIFICATION
DIMENSIONS: 19 x 5 cm
NETTO. : 333 gr
(3 pcs. = 1 Kg)

**HEXAGON BBQ BRICKETS** 

SPECIFICATION
DIMENSIONS: 2.5 x 2.5 cm
NETTO. : 13,9 gr
(72 cube = 1 Kg)

**BBQ CUBE BRICKETS** 

## SHISHA BRICKETS

SPECIFICATION
DIMENSIONS 2.5 X 2.5 CM
NETTO. : 13,9 gr
(72 cube. = 1 Kg)